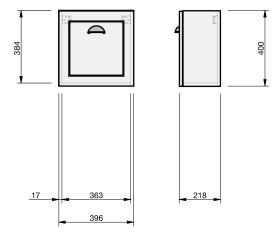

CABINET SPECIFICATION London - 400 - Wall - 1 Door

## Basin range (refer to applicable basin specification)

- Drawings depict cabinet only
- It is important to decide on what height you want your finished top surface
  from the floor, this will determine where your plumbing will be positioned.
- We suggest that you install your wall hung vanity between 830-950mm high to the finished top surface.
- Waste outlet positioned for standard trap and pop up basin waste

INDICATES FLOOR SURFACE ------

IMPORTANT NOTE: Throughout this guide, dimensions may vary by ± 2mm. Please read the installation manual for detailed information on installing the product. St Michel pursues a policy of continuing improvement in design and manufacturing of its products. The right is therefore reserved to vary specifications without notice. For full installation instructions visit stmichel.co.nz.