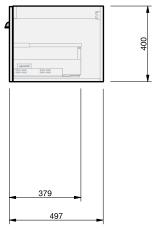

## London - 1200 - Wall - 1 Door 2 Drawer

## Basin range (refer to applicable basin specification)

- Drawings depict cabinet only It is important to decide on what height you want your finished top surface from the floor, this will determine where your plumbing will be positioned.
- We suggest that you install your wall hung vanity between 830-950mm high to the finished top surface.
- Waste outlet positioned for standard trap and pop up basin waste
- Onda Storage Type B supplied with vanity