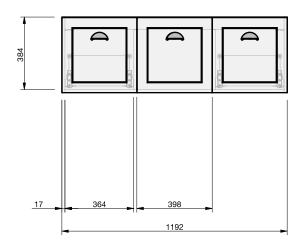

## London - 1200 - Wall - 1 Door 2 Drawer

## Basin range (refer to applicable basin specification)

- Drawings depict cabinet only It is important to decide on what height you want your finished top surface from the floor, this will determine where your plumbing will be positioned.
- We suggest that you install your wall hung vanity between 830-950mm high to the finished top surface.
- Waste outlet positioned for standard trap and pop up basin waste
- Onda Storage Type B supplied with vanity