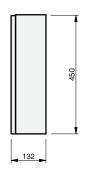

## CABINET SPECIFICATION Swing - 450 - Wall - RH - 1 Door

## Basin range (refer to applicable basin specification)

- It is important to decide on what height you want your finished top surface from the floor, this will determine where your plumbing will be positioned.
- We suggest that you install your wall hung vanity between 830-950mm high to the finished top surface.
- Plumbing positions are for a standard compact trap.