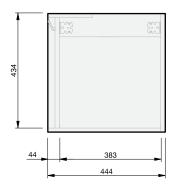

## CABINET SPECIFICATION Swing - 450 - Wall - RH - 1 Door

## Basin range (refer to applicable basin specification)

- It is important to decide on what height you want your finished top surface from the floor, this will determine where your plumbing will be positioned.
- We suggest that you install your wall hung vanity between 830-950mm high to the finished top surface.
- Plumbing positions are for a standard compact trap.