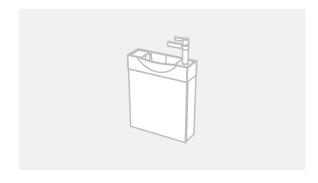

## CABINET SPECIFICATION Swing - 450 - Wall - RH - 1 Door

## Basin range (refer to applicable basin specification)

- It is important to decide on what height you want your finished top surface from the floor, this will determine where your plumbing will be positioned.
- We suggest that you install your wall hung vanity between 830-950mm high to the finished top surface.
- Plumbing positions are for a standard compact trap.

30 YEARS AQUAEDGE

INDICATES PLUMBING -----

INDICATES FLOOR SURFACE -----

IMPORTANT NOTE: Throughout this guide, dimensions may vary by  $\pm$  2mm. Please read the installation manual for detailed information on installing the product. St. Michel pursues a policy of continuing improvement in design and manufacturing of its products. The right is therefore reserved to vary specifications without notice. For full installation instructions visit stmichel.co.nz.