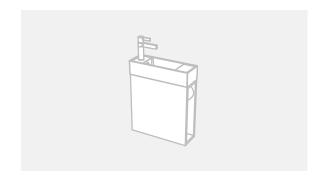

## CABINET SPECIFICATION

Spin - 450 - Wall - LH - 1 Door + toilet roll

Basin range (refer to applicable basin specification)

- It is important to decide on what height you want your finished top surface from the floor, this will determine where your plumbing will be positioned.
- We suggest that you install your wall hung vanity between 830-950mm high to the finished top surface.
- Plumbing positions are for a standard compact trap.