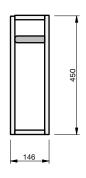

## CABINET SPECIFICATION

Spin - 450 - Wall - LH - 1 Door + toilet roll

Basin range (refer to applicable basin specification)

- It is important to decide on what height you want your finished top surface from the floor, this will determine where your plumbing will be positioned.
- We suggest that you install your wall hung vanity between 830-950mm high to the finished top surface.
- Plumbing positions are for a standard compact trap.