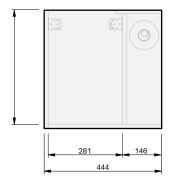

## CABINET SPECIFICATION

Spin - 450 - Wall - LH - 1 Door + toilet roll

Basin range (refer to applicable basin specification)

- It is important to decide on what height you want your finished top surface from the floor, this will determine where your plumbing will be positioned.
- We suggest that you install your wall hung vanity between 830-950mm high to the finished top surface.
- Plumbing positions are for a standard compact trap.