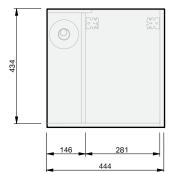

CABINET SPECIFICATION Spin - 450 - Wall - RH - 1 Door + toilet roll

Basin range (refer to applicable basin specification)

- Drawings depict cabinet only
- It is important to decide on what height you want your finished top surface
  from the floor, this will determine where your plumbing will be positioned.
- We suggest that you install your wall hung vanity between 830-950mm
  high to the finished top surface.
- Plumbing positions are for a standard compact trap.

INDICATES PLUMBING -----

INDICATES FLOOR SURFACE ------

IMPORTANT NOTE: Throughout this guide, dimensions may vary by ± 2mm. Please read the installation manual for detailed information on installing the product. St. Michel pursues a policy of continuing improvement in design and manufacturing of its products. The right is therefore reserved to vary specifications without notice. For full installation instructions visit stmichel.co.nz.