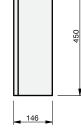

CABINET SPECIFICATION Spin - 450 - Wall - RH - 1 Door + toilet roll

Basin range (refer to applicable basin specification)

- Drawings depict cabinet only
- It is important to decide on what height you want your finished top surface
  from the floor, this will determine where your plumbing will be positioned.
- We suggest that you install your wall hung vanity between 830-950mm
  high to the finished top surface.
- Plumbing positions are for a standard compact trap.

INDICATES PLUMBING -----

INDICATES FLOOR SURFACE ------

IMPORTANT NOTE: Throughout this guide, dimensions may vary by ± 2mm. Please read the installation manual for detailed information on installing the product. St. Michel pursues a policy of continuing improvement in design and manufacturing of its products. The right is therefore reserved to vary specifications without notice. For full installation instructions visit stmichel.co.nz.