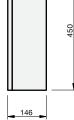

CABINET SPECIFICATION Spin - 450 - Wall - RH - 1 Door

Basin range (refer to applicable basin specification)

- Drawings depict cabinet only
- It is important to decide on what height you want your finished top surface
  from the floor, this will determine where your plumbing will be positioned.
- We suggest that you install your wall hung vanity between 830-950mm
  high to the finished top surface.
- Plumbing positions are for a standard compact trap.

INDICATES PLUMBING -----

INDICATES FLOOR SURFACE ------

IMPORTANT NOTE: Throughout this guide, dimensions may vary by ± 2mm. Please read the installation manual for detailed information on installing the product. St. Michel pursues a policy of continuing improvement in design and manufacturing of its products. The right is therefore reserved to vary specifications without notice. For full installation instructions visit stmichel.co.nz.