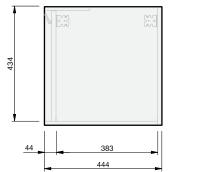

CABINET SPECIFICATION Spin - 450 - Wall - RH - 1 Door

Basin range (refer to applicable basin specification)

- Drawings depict cabinet only
- It is important to decide on what height you want your finished top surface
  from the floor, this will determine where your plumbing will be positioned.
- We suggest that you install your wall hung vanity between 830-950mm
  high to the finished top surface.
- Plumbing positions are for a standard compact trap.

INDICATES PLUMBING -----

INDICATES FLOOR SURFACE ------

IMPORTANT NOTE: Throughout this guide, dimensions may vary by ± 2mm. Please read the installation manual for detailed information on installing the product. St. Michel pursues a policy of continuing improvement in design and manufacturing of its products. The right is therefore reserved to vary specifications without notice. For full installation instructions visit stmichel.co.nz.