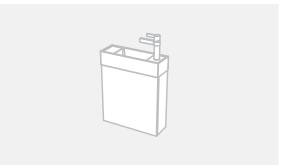

CABINET SPECIFICATION Spin - 450 - Wall - RH - 1 Door

Basin range (refer to applicable basin specification)

- Drawings depict cabinet only
- It is important to decide on what height you want your finished top surface
  from the floor, this will determine where your plumbing will be positioned.
- We suggest that you install your wall hung vanity between 830-950mm
  high to the finished top surface.
- Plumbing positions are for a standard compact trap.

INDICATES PLUMBING -----

INDICATES FLOOR SURFACE ------

IMPORTANT NOTE: Throughout this guide, dimensions may vary by ± 2mm. Please read the installation manual for detailed information on installing the product. St. Michel pursues a policy of continuing improvement in design and manufacturing of its products. The right is therefore reserved to vary specifications without notice. For full installation instructions visit stmichel.co.nz.