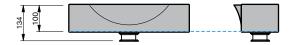

## BASIN SPECIFICATION Halo - 450 - RH

....

## INDICATES TOP SURFACE

IMPORTANT NOTE: Throughout this guide, dimensions may vary by  $\pm$  2mm. Please read the installation manual for detailed information on installing the product. St. Michel pursues a policy of continuing improvement in design and manufacturing of its products. The right is therefore reserved to vary specifications without notice. For full installation instructions visit stmichel.co.nz.