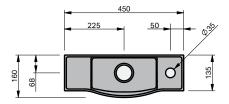

## BASIN SPECIFICATION Halo - 450 - RH

....

## SWING

| Product Features       |               |
|------------------------|---------------|
| Type of basin          | Console basin |
| Material of basin      | Mineral Cast  |
| Capacity of basin      | 1.0 litre     |
| Overflow Configuration | No overflow   |
| Colour options         | White Gloss   |

## INDICATES TOP SURFACE

IMPORTANT NOTE: Throughout this guide, dimensions may vary by  $\pm$  2mm. Please read the installation manual for detailed information on installing the product. St. Michel pursues a policy of continuing improvement in design and manufacturing of its products. The right is therefore reserved to vary specifications without notice. For full installation instructions visit stmichel.co.nz.