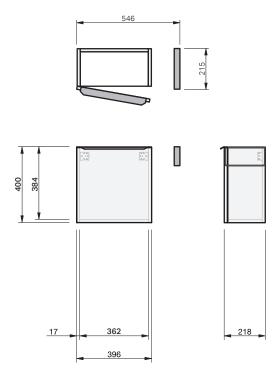

| 30 YEARS SOFT<br>CLOSE                            |
|---------------------------------------------------|
|                                                   |
| Console Vanity / 9241<br>Benchtop Vanity / 9241BT |
| Ivy - Wall - 550                                  |
| 1 Door                                            |
| Drawings depict cabinet only                      |
|                                                   |

(NIZ)

**IMPORTANT NOTE:** Throughout this guide, dimensions may vary by  $\pm 2$  mm. Please read the installation manual for detailed information on installing the product. St. Michel pursues a policy of continuing improvement in design and manufacturing of its products. The right is therefore reserved to vary specifications without notice.