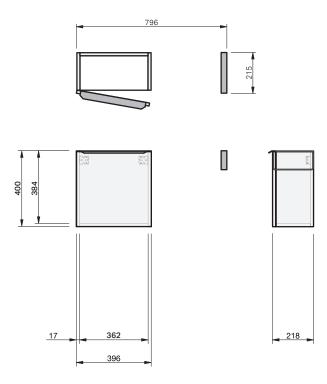

|                      | DESIGNED<br>8 MADE                                |
|----------------------|---------------------------------------------------|
|                      | 30 YEARS SOFT<br>CLOSE                            |
| Product Features     |                                                   |
| Product Code         | Console Vanity / 9242<br>Benchtop Vanity / 9242BT |
| Product Description  | lvy - Wall - 800                                  |
| Drawer Configuration | 1 Door                                            |
| Notes                | Drawings depict cabinet only                      |
|                      |                                                   |

(NZ) sssh

**IMPORTANT NOTE:** Throughout this guide, dimensions may vary by ± 2mm. Please read the installation manual for detailed information on installing the product. St. Michel pursues a policy of continuing improvement in design and manufacturing of its products. The right is therefore reserved to vary specifications without notice.