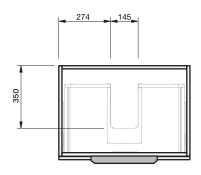

## Ivy 50 1Dr Wall **700**

## **CABINET SPECIFICATION**

| Product Code         | Console Vanity / 9180<br>Benchtop Vanity / 9180BT<br>Benchtop Vanity + Concealed Drawer / 9181BT                                                                                                                      |
|----------------------|-----------------------------------------------------------------------------------------------------------------------------------------------------------------------------------------------------------------------|
| Product Description  | Ivy - Wall - 700                                                                                                                                                                                                      |
| Drawer Configuration | 1 Drawer                                                                                                                                                                                                              |
| Notes                | Drawings depict cabinet only and display all concealed drawers.  Plumbing positioning still applies if your cabinet code is listed in this document and your concealed drawer configuration differs from image shown. |