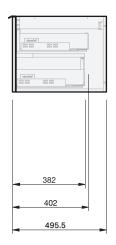

## Ivy 50 1Dr Wall **700**

## **CABINET SPECIFICATION**

| Product Code         | Console Vanity / 9180<br>Benchtop Vanity / 9180BT<br>Benchtop Vanity + Concealed Drawer / 9181BT                                                                                                                      |
|----------------------|-----------------------------------------------------------------------------------------------------------------------------------------------------------------------------------------------------------------------|
| Product Description  | Ivy - Wall - 700                                                                                                                                                                                                      |
| Drawer Configuration | 1 Drawer                                                                                                                                                                                                              |
| Notes                | Drawings depict cabinet only and display all concealed drawers.  Plumbing positioning still applies if your cabinet code is listed in this document and your concealed drawer configuration differs from image shown. |