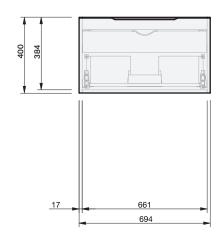

## Ivy 50 1Dr Wall **700**

## **CABINET SPECIFICATION**

| Product Code         | Console Vanity / 9180<br>Benchtop Vanity / 9180BT<br>Benchtop Vanity + Concealed Drawer / 9181BT                                                                                                                      |
|----------------------|-----------------------------------------------------------------------------------------------------------------------------------------------------------------------------------------------------------------------|
| Product Description  | Ivy - Wall - 700                                                                                                                                                                                                      |
| Drawer Configuration | 1 Drawer                                                                                                                                                                                                              |
| Notes                | Drawings depict cabinet only and display all concealed drawers.  Plumbing positioning still applies if your cabinet code is listed in this document and your concealed drawer configuration differs from image shown. |