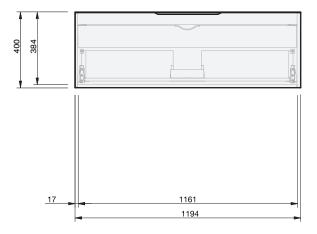

**CABINET SPECIFICATION** 

|                      | GLOGE                                                                                                                                                                                                                            |
|----------------------|----------------------------------------------------------------------------------------------------------------------------------------------------------------------------------------------------------------------------------|
| Product Features     |                                                                                                                                                                                                                                  |
| Product Code         | Console Vanity / 9188<br>Benchtop Vanity / 9188BT<br>Benchtop Vanity + Concealed Drawer / 9189BT                                                                                                                                 |
| Product Description  | lvy - Wall - 1200                                                                                                                                                                                                                |
| Drawer Configuration | 1 Drawer                                                                                                                                                                                                                         |
| Notes                | Drawings depict cabinet only and display all<br>concealed drawers.<br>Plumbing positioning still applies if your cabinet code<br>is listed in this document and your concealed drawer<br>configuration differs from image shown. |