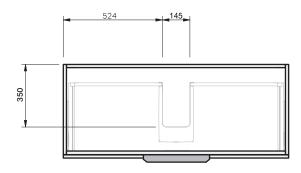

**CABINET SPECIFICATION** 

|                      | GLOGE                                                                                                                                                                                                                            |
|----------------------|----------------------------------------------------------------------------------------------------------------------------------------------------------------------------------------------------------------------------------|
| Product Features     |                                                                                                                                                                                                                                  |
| Product Code         | Console Vanity / 9188<br>Benchtop Vanity / 9188BT<br>Benchtop Vanity + Concealed Drawer / 9189BT                                                                                                                                 |
| Product Description  | lvy - Wall - 1200                                                                                                                                                                                                                |
| Drawer Configuration | 1 Drawer                                                                                                                                                                                                                         |
| Notes                | Drawings depict cabinet only and display all<br>concealed drawers.<br>Plumbing positioning still applies if your cabinet code<br>is listed in this document and your concealed drawer<br>configuration differs from image shown. |