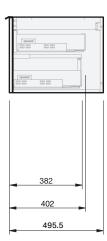

**CABINET SPECIFICATION** 

|                      | GLOGE                                                                                                                                                                                                                            |
|----------------------|----------------------------------------------------------------------------------------------------------------------------------------------------------------------------------------------------------------------------------|
| Product Features     |                                                                                                                                                                                                                                  |
| Product Code         | Console Vanity / 9188<br>Benchtop Vanity / 9188BT<br>Benchtop Vanity + Concealed Drawer / 9189BT                                                                                                                                 |
| Product Description  | lvy - Wall - 1200                                                                                                                                                                                                                |
| Drawer Configuration | 1 Drawer                                                                                                                                                                                                                         |
| Notes                | Drawings depict cabinet only and display all<br>concealed drawers.<br>Plumbing positioning still applies if your cabinet code<br>is listed in this document and your concealed drawer<br>configuration differs from image shown. |