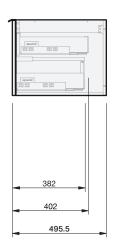

## **Product Features**

| Product Code         | Console Vanity / 9190<br>Benchtop Vanity / 9190BT<br>Benchtop Vanity + Concealed Drawer / 9191BT                                                                                                                      |
|----------------------|-----------------------------------------------------------------------------------------------------------------------------------------------------------------------------------------------------------------------|
| Product Description  | lvy - Wall - 1200 Left                                                                                                                                                                                                |
| Drawer Configuration | 1 Drawer                                                                                                                                                                                                              |
| Notes                | Drawings depict cabinet only and display all concealed drawers.  Plumbing positioning still applies if your cabinet code is listed in this document and your concealed drawer configuration differs from image shown. |