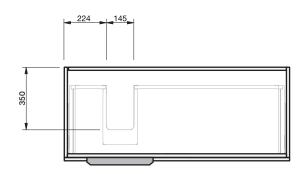

## **Product Features**

| Product Code         | Console Vanity / 9190<br>Benchtop Vanity / 9190BT<br>Benchtop Vanity + Concealed Drawer / 9191BT                                                                                                                      |
|----------------------|-----------------------------------------------------------------------------------------------------------------------------------------------------------------------------------------------------------------------|
| Product Description  | lvy - Wall - 1200 Left                                                                                                                                                                                                |
| Drawer Configuration | 1 Drawer                                                                                                                                                                                                              |
| Notes                | Drawings depict cabinet only and display all concealed drawers.  Plumbing positioning still applies if your cabinet code is listed in this document and your concealed drawer configuration differs from image shown. |