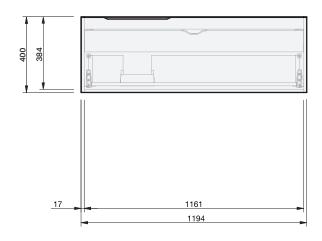

## **Product Features**

| Product Code         | Console Vanity / 9190<br>Benchtop Vanity / 9190BT<br>Benchtop Vanity + Concealed Drawer / 9191BT                                                                                                                      |
|----------------------|-----------------------------------------------------------------------------------------------------------------------------------------------------------------------------------------------------------------------|
| Product Description  | lvy - Wall - 1200 Left                                                                                                                                                                                                |
| Drawer Configuration | 1 Drawer                                                                                                                                                                                                              |
| Notes                | Drawings depict cabinet only and display all concealed drawers.  Plumbing positioning still applies if your cabinet code is listed in this document and your concealed drawer configuration differs from image shown. |