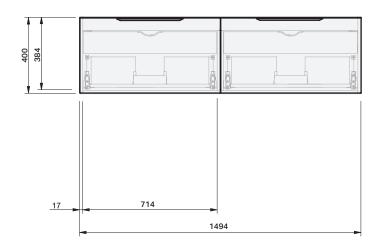

## **Product Features**

| Product Code            | Benchtop Vanity / 9194BT<br>Benchtop Vanity + Left Concealed Drawer / 9195BT<br>Benchtop Vanity + Right Concealed Drawer / 9196BT<br>Benchtop Vanity + Left + Right Concealed Drawer / 9197BT                         |
|-------------------------|-----------------------------------------------------------------------------------------------------------------------------------------------------------------------------------------------------------------------|
| Product<br>Description  | lvy - Wall - 1500 Double                                                                                                                                                                                              |
| Drawer<br>Configuration | 2 Drawer                                                                                                                                                                                                              |
| Notes                   | Drawings depict cabinet only and display all concealed drawers.  Plumbing positioning still applies if your cabinet code is listed in this document and your concealed drawer configuration differs from image shown. |