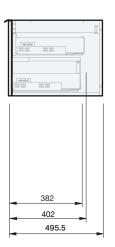

## **Product Features**

| Product Code            | Benchtop Vanity / 9194BT<br>Benchtop Vanity + Left Concealed Drawer / 9195BT<br>Benchtop Vanity + Right Concealed Drawer / 9196BT<br>Benchtop Vanity + Left + Right Concealed Drawer / 9197BT                         |
|-------------------------|-----------------------------------------------------------------------------------------------------------------------------------------------------------------------------------------------------------------------|
| Product<br>Description  | lvy - Wall - 1500 Double                                                                                                                                                                                              |
| Drawer<br>Configuration | 2 Drawer                                                                                                                                                                                                              |
| Notes                   | Drawings depict cabinet only and display all concealed drawers.  Plumbing positioning still applies if your cabinet code is listed in this document and your concealed drawer configuration differs from image shown. |