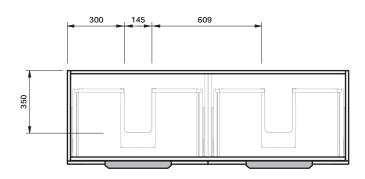

## **Product Features**

| Product Code            | Benchtop Vanity / 9194BT<br>Benchtop Vanity + Left Concealed Drawer / 9195BT<br>Benchtop Vanity + Right Concealed Drawer / 9196BT<br>Benchtop Vanity + Left + Right Concealed Drawer / 9197BT                         |
|-------------------------|-----------------------------------------------------------------------------------------------------------------------------------------------------------------------------------------------------------------------|
| Product<br>Description  | lvy - Wall - 1500 Double                                                                                                                                                                                              |
| Drawer<br>Configuration | 2 Drawer                                                                                                                                                                                                              |
| Notes                   | Drawings depict cabinet only and display all concealed drawers.  Plumbing positioning still applies if your cabinet code is listed in this document and your concealed drawer configuration differs from image shown. |