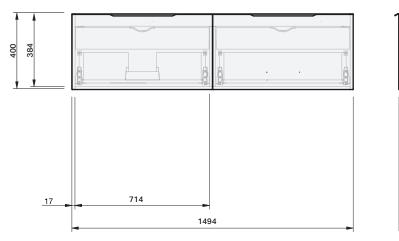

## lvy 50 2Dr Wall **1500L Benchtop**

**CABINET SPECIFICATION** 

| Product Features     | SU TEARS CLOSE                                                                                                                                                                                |
|----------------------|-----------------------------------------------------------------------------------------------------------------------------------------------------------------------------------------------|
| Product Code         | Benchtop Vanity / 91988T<br>Benchtop Vanity + Left Concealed Drawer / 91998T<br>Benchtop Vanity + Right Concealed Drawer / 92008T<br>Benchtop Vanity + Left + Right Concealed Drawer / 92018T |
| Product Description  | lvy - Wall - 1500 Lef                                                                                                                                                                         |
| Drawer Configuration | 2 Drawer                                                                                                                                                                                      |
| Notes                | Drawings depict cabinet only and display all concealed drawers                                                                                                                                |
|                      | Plumbing positioning still applies if your cabinet code<br>is listed in this document and your concealed drawer<br>configuration differs from image shown                                     |