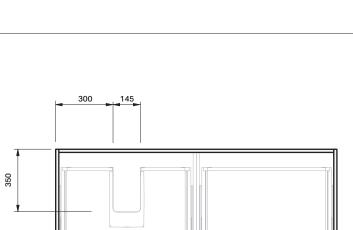

## lvy 50 2Dr Wall **1500L Benchtop**

**CABINET SPECIFICATION** 

| Product Features     | SU TEARS CLOSE                                                                                                                                                                                |
|----------------------|-----------------------------------------------------------------------------------------------------------------------------------------------------------------------------------------------|
| Product Code         | Benchtop Vanity / 91988T<br>Benchtop Vanity + Left Concealed Drawer / 91998T<br>Benchtop Vanity + Right Concealed Drawer / 92008T<br>Benchtop Vanity + Left + Right Concealed Drawer / 92018T |
| Product Description  | lvy - Wall - 1500 Lef                                                                                                                                                                         |
| Drawer Configuration | 2 Drawer                                                                                                                                                                                      |
| Notes                | Drawings depict cabinet only and display all concealed drawers                                                                                                                                |
|                      | Plumbing positioning still applies if your cabinet code<br>is listed in this document and your concealed drawer<br>configuration differs from image shown                                     |