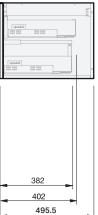

## lvy 50 2Dr Wall **1500L Benchtop**

**CABINET SPECIFICATION** 

| Product Features     | SU TEARS CLOSE                                                                                                                                                                                |
|----------------------|-----------------------------------------------------------------------------------------------------------------------------------------------------------------------------------------------|
| Product Code         | Benchtop Vanity / 91988T<br>Benchtop Vanity + Left Concealed Drawer / 91998T<br>Benchtop Vanity + Right Concealed Drawer / 92008T<br>Benchtop Vanity + Left + Right Concealed Drawer / 92018T |
| Product Description  | lvy - Wall - 1500 Lef                                                                                                                                                                         |
| Drawer Configuration | 2 Drawer                                                                                                                                                                                      |
| Notes                | Drawings depict cabinet only and display all concealed drawers                                                                                                                                |
|                      | Plumbing positioning still applies if your cabinet code<br>is listed in this document and your concealed drawer<br>configuration differs from image shown                                     |