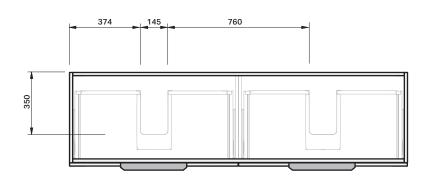

## 2Dr Wall 1800DB Benchtop

## **Product Features**

| Product Code         | Benchtop Vanity / 9206BT<br>Benchtop Vanity + Left Concealed Drawer / 9207BT<br>Benchtop Vanity + Right Concealed Drawer / 9208BT<br>Benchtop Vanity + Left + Right Concealed Drawer / 9209BT |
|----------------------|-----------------------------------------------------------------------------------------------------------------------------------------------------------------------------------------------|
| Product Description  | lvy - Wall - 1800 Double                                                                                                                                                                      |
| Drawer Configuration | 2 Drawer                                                                                                                                                                                      |
| Notes                | Drawings depict cabinet only and display all concealed drawers.                                                                                                                               |
|                      | Plumbing positioning still applies if your cabinet code<br>is listed in this document and your concealed drawer<br>configuration differs from image shown.                                    |