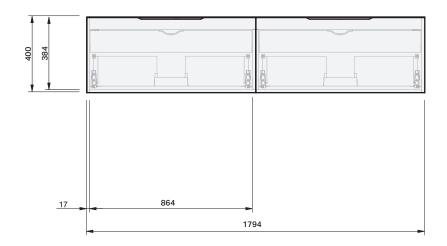

## 2Dr Wall 1800DB Benchtop

## **Product Features**

| Product Code         | Benchtop Vanity / 9206BT<br>Benchtop Vanity + Left Concealed Drawer / 9207BT<br>Benchtop Vanity + Right Concealed Drawer / 9208BT<br>Benchtop Vanity + Left + Right Concealed Drawer / 9209BT |
|----------------------|-----------------------------------------------------------------------------------------------------------------------------------------------------------------------------------------------|
| Product Description  | lvy - Wall - 1800 Double                                                                                                                                                                      |
| Drawer Configuration | 2 Drawer                                                                                                                                                                                      |
| Notes                | Drawings depict cabinet only and display all concealed drawers.                                                                                                                               |
|                      | Plumbing positioning still applies if your cabinet code<br>is listed in this document and your concealed drawer<br>configuration differs from image shown.                                    |