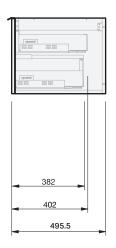

## 2Dr Wall 1800DB Benchtop

## **Product Features**

| Product Code         | Benchtop Vanity / 9206BT<br>Benchtop Vanity + Left Concealed Drawer / 9207BT<br>Benchtop Vanity + Right Concealed Drawer / 9208BT<br>Benchtop Vanity + Left + Right Concealed Drawer / 9209BT |
|----------------------|-----------------------------------------------------------------------------------------------------------------------------------------------------------------------------------------------|
| Product Description  | lvy - Wall - 1800 Double                                                                                                                                                                      |
| Drawer Configuration | 2 Drawer                                                                                                                                                                                      |
| Notes                | Drawings depict cabinet only and display all concealed drawers.                                                                                                                               |
|                      | Plumbing positioning still applies if your cabinet code<br>is listed in this document and your concealed drawer<br>configuration differs from image shown.                                    |