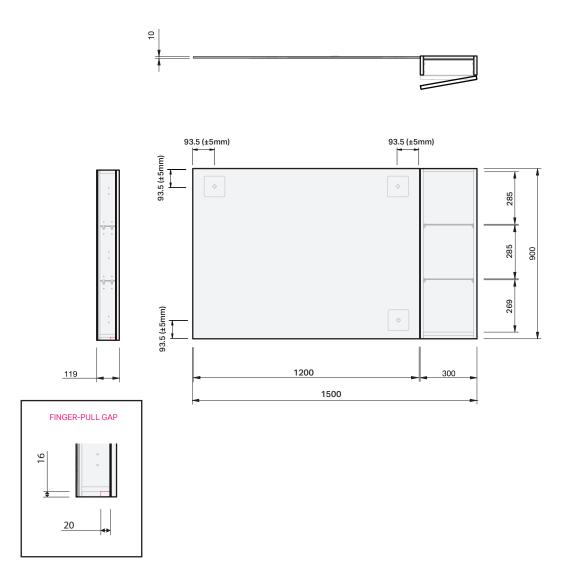

INDICATES FINGER-PULL GAP

**IMPORTANT NOTE:** Throughout this guide, dimensions may vary by  $\pm 2mm$ . Tolerence for bracket position is  $\pm 5mm$ . Please read the installation manual for detailed information on installing the product. St. Michel pursues a policy of continuing improvement in design and manufacturing of its products. The right is therefore reserved to vary specifications without notice.