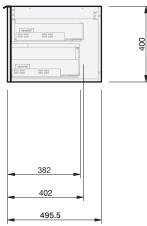

**CABINET SPECIFICATION** 

|                      | CLOSE                                                                                                                                                                                                                            |
|----------------------|----------------------------------------------------------------------------------------------------------------------------------------------------------------------------------------------------------------------------------|
| Product Features     |                                                                                                                                                                                                                                  |
| Product Code         | Console Vanity / 9000<br>Benchtop Vanity / 9000BT<br>Benchtop Vanity + Concealed Drawer / 9001BT                                                                                                                                 |
| Product Description  | Savoy - Wall - 700                                                                                                                                                                                                               |
| Drawer Configuration | 1 Drawer                                                                                                                                                                                                                         |
| Notes                | Drawings depict cabinet only and display all<br>concealed drawers.<br>Plumbing positioning still applies if your cabinet code<br>is listed in this document and your concealed drawer<br>configuration differs from image shown. |