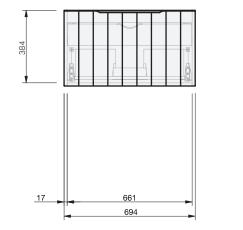

**CABINET SPECIFICATION** 

|                      | CLOSE                                                                                                                                                                                                                            |
|----------------------|----------------------------------------------------------------------------------------------------------------------------------------------------------------------------------------------------------------------------------|
| Product Features     |                                                                                                                                                                                                                                  |
| Product Code         | Console Vanity / 9000<br>Benchtop Vanity / 9000BT<br>Benchtop Vanity + Concealed Drawer / 9001BT                                                                                                                                 |
| Product Description  | Savoy - Wall - 700                                                                                                                                                                                                               |
| Drawer Configuration | 1 Drawer                                                                                                                                                                                                                         |
| Notes                | Drawings depict cabinet only and display all<br>concealed drawers.<br>Plumbing positioning still applies if your cabinet code<br>is listed in this document and your concealed drawer<br>configuration differs from image shown. |