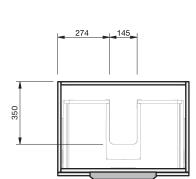

**CABINET SPECIFICATION** 

|                      | CLOSE                                                                                                                                                                                                                            |
|----------------------|----------------------------------------------------------------------------------------------------------------------------------------------------------------------------------------------------------------------------------|
| Product Features     |                                                                                                                                                                                                                                  |
| Product Code         | Console Vanity / 9000<br>Benchtop Vanity / 9000BT<br>Benchtop Vanity + Concealed Drawer / 9001BT                                                                                                                                 |
| Product Description  | Savoy - Wall - 700                                                                                                                                                                                                               |
| Drawer Configuration | 1 Drawer                                                                                                                                                                                                                         |
| Notes                | Drawings depict cabinet only and display all<br>concealed drawers.<br>Plumbing positioning still applies if your cabinet code<br>is listed in this document and your concealed drawer<br>configuration differs from image shown. |