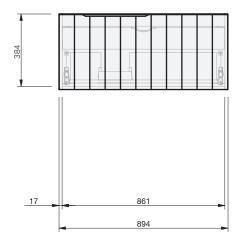

## Savoy 50 1Dr Wall **900L**

## **CABINET SPECIFICATION**

1 Drawer

## Product Features

Drawer Configuration

| Product Code        | Console Vanity / 9004<br>Benchtop Vanity / 9004BT |
|---------------------|---------------------------------------------------|
|                     | Benchtop Vanity + Concealed Drawer / 9005BT       |
| Product Description | Savoy - Wall - 900 Left                           |

Notes

Drawings depict cabinet only and display all concealed drawers.

Plumbing positioning still applies if your cabinet code is listed in this document and your concealed drawer configuration differs from image shown.