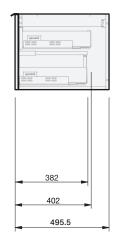

## Savoy 50 1Dr Wall **900L**

## **CABINET SPECIFICATION**

1 Drawer

## Product Features

Drawer Configuration

| Product Code        | Console Vanity / 9004<br>Benchtop Vanity / 9004BT |
|---------------------|---------------------------------------------------|
|                     | Benchtop Vanity + Concealed Drawer / 9005BT       |
| Product Description | Savoy - Wall - 900 Left                           |

Notes

Drawings depict cabinet only and display all concealed drawers.

Plumbing positioning still applies if your cabinet code is listed in this document and your concealed drawer configuration differs from image shown.