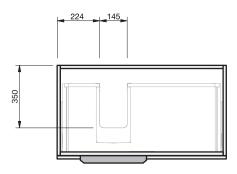

## Product Features

Drawer Configuration

| Product Code        | Console Vanity / 9004<br>Benchtop Vanity / 9004BT |
|---------------------|---------------------------------------------------|
|                     | Benchtop Vanity + Concealed Drawer / 9005BT       |
| Product Description | Savoy - Wall - 900 Left                           |

Notes

Drawings depict cabinet only and display all concealed drawers.

Plumbing positioning still applies if your cabinet code is listed in this document and your concealed drawer configuration differs from image shown.