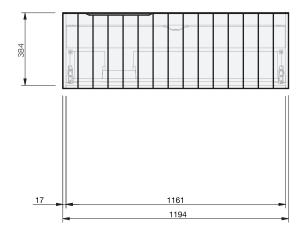

## Savoy 50 1Dr Wall **1200L**

| rawer Configuration | 1 Drawer |
|---------------------|----------|

| Drawings depict cabinet only and display all            |
|---------------------------------------------------------|
| concealed drawers.                                      |
| Plumbing positioning still applies if your cabinet code |
| is listed in this document and your concealed drawer    |
| configuration differs from image shown.                 |
|                                                         |