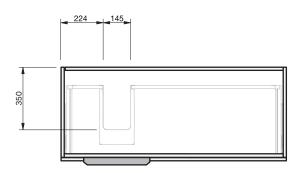

## Savoy 50 1Dr Wall **1200L**

| rawer Configuration | 1 Drawer |
|---------------------|----------|

| Drawings depict cabinet only and display all            |
|---------------------------------------------------------|
| concealed drawers.                                      |
| Plumbing positioning still applies if your cabinet code |
| is listed in this document and your concealed drawer    |
| configuration differs from image shown.                 |
|                                                         |