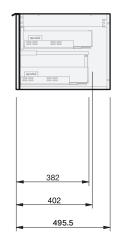

## Savoy 50 1Dr Wall **1200L**

## **CABINET SPECIFICATION**

| Product | Feature  |
|---------|----------|
| FIUUUUU | r cature |

| Product Code        | Console Vanity / 9010<br>Benchtop Vanity / 9010BT<br>Benchtop Vanity + Concealed Drawer / 9011BT |
|---------------------|--------------------------------------------------------------------------------------------------|
| Product Description | Savov - Wall - 1200 Left                                                                         |

| rawer Configuration | 1 Drawer |
|---------------------|----------|

| Drawings depict cabinet only and display all            |
|---------------------------------------------------------|
| concealed drawers.                                      |
| Plumbing positioning still applies if your cabinet code |
| is listed in this document and your concealed drawer    |
| configuration differs from image shown.                 |
|                                                         |