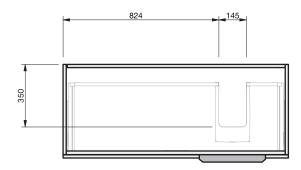

## Savoy 50 1Dr Wall 1200R

**CABINET SPECIFICATION** 

Product Features Product Code

Notes

Plumbing positioning still applies if your cabinet code is listed in this document and your concealed drawer configuration differs from image shown.