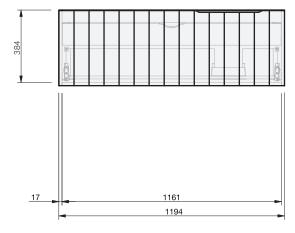

## Savoy 50 1Dr Wall 1200R

**CABINET SPECIFICATION** 

Product Features Product Code

Notes

Plumbing positioning still applies if your cabinet code is listed in this document and your concealed drawer configuration differs from image shown.