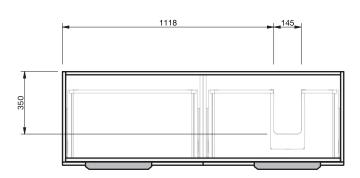

## Product Code Benchtop Vanity / 9022BT Benchtop Vanity + Left Concealed Drawer / 9023BT Benchtop Vanity + Right Concealed Drawer / 9024BT Benchtop Vanity + Left + Right Concealed Drawer / 9025BT Savoy - Wall - 1500 Right Product Description Drawer Configuration 2 Drawer

drawers. Plumbing positioning still applies if your cabinet code is listed in this document and your concealed drawer configuration differs from image shown.

Drawings depict cabinet only and display all concealed