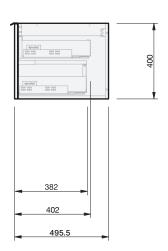

## Product Code Benchtop Vanity / 9022BT Benchtop Vanity + Left Concealed Drawer / 9023BT Benchtop Vanity + Right Concealed Drawer / 9024BT Benchtop Vanity + Left + Right Concealed Drawer / 9025BT Savoy - Wall - 1500 Right Product Description Drawer Configuration 2 Drawer

drawers. Plumbing positioning still applies if your cabinet code is listed in this document and your concealed drawer configuration differs from image shown.

Drawings depict cabinet only and display all concealed