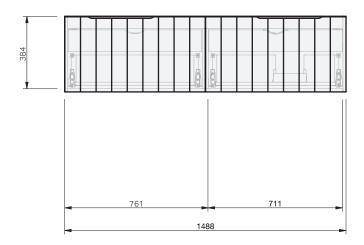

## Product Code Benchtop Vanity / 9022BT Benchtop Vanity + Left Concealed Drawer / 9023BT Benchtop Vanity + Right Concealed Drawer / 9024BT Benchtop Vanity + Left + Right Concealed Drawer / 9025BT Savoy - Wall - 1500 Right Product Description Drawer Configuration 2 Drawer

drawers. Plumbing positioning still applies if your cabinet code is listed in this document and your concealed drawer configuration differs from image shown.

Drawings depict cabinet only and display all concealed