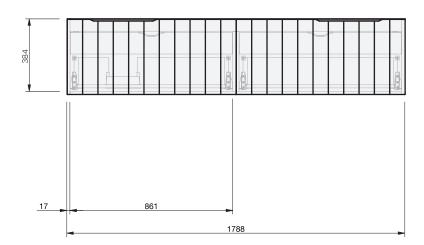

## Savoy 50 2Dr Wall **1800L**

## **CABINET SPECIFICATION**

| i roduot i cuturco   |                                                                                                                                                                                                                       |
|----------------------|-----------------------------------------------------------------------------------------------------------------------------------------------------------------------------------------------------------------------|
| Product Code         | Benchtop Vanity / 9030BT<br>Benchtop Vanity + Left Concealed Drawer / 9031BT<br>Benchtop Vanity + Right Concealed Drawer / 9032BT<br>Benchtop Vanity + Left + Right Concealed Drawer / 9033BT                         |
| Product Description  | Savoy - Wall - 1800 Left                                                                                                                                                                                              |
| Drawer Configuration | 2 Drawer                                                                                                                                                                                                              |
| Notes                | Drawings depict cabinet only and display all concealed drawers.  Plumbing positioning still applies if your cabinet code is listed in this document and your concealed drawer configuration differs from image shown. |