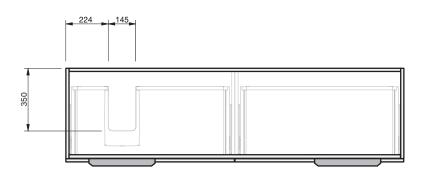

## Savoy 50 2Dr Wall **1800L**

## **CABINET SPECIFICATION**

| i roduot i cuturco   |                                                                                                                                                                                                                       |
|----------------------|-----------------------------------------------------------------------------------------------------------------------------------------------------------------------------------------------------------------------|
| Product Code         | Benchtop Vanity / 9030BT<br>Benchtop Vanity + Left Concealed Drawer / 9031BT<br>Benchtop Vanity + Right Concealed Drawer / 9032BT<br>Benchtop Vanity + Left + Right Concealed Drawer / 9033BT                         |
| Product Description  | Savoy - Wall - 1800 Left                                                                                                                                                                                              |
| Drawer Configuration | 2 Drawer                                                                                                                                                                                                              |
| Notes                | Drawings depict cabinet only and display all concealed drawers.  Plumbing positioning still applies if your cabinet code is listed in this document and your concealed drawer configuration differs from image shown. |