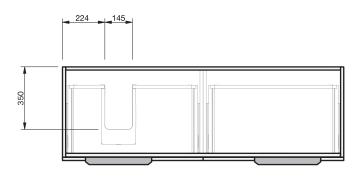

## Savoy 50 2Dr Wall **1500L**

## **CABINET SPECIFICATION**

| Product Features     |                                                                                                                                                                                               |
|----------------------|-----------------------------------------------------------------------------------------------------------------------------------------------------------------------------------------------|
| Product Code         | Benchtop Vanity / 9018BT<br>Benchtop Vanity + Left Concealed Drawer / 9019BT<br>Benchtop Vanity + Right Concealed Drawer / 9020BT<br>Benchtop Vanity + Left + Right Concealed Drawer / 9021BT |
| Product Description  | Savoy - Wall - 1500 Left                                                                                                                                                                      |
| Drawer Configuration | 2 Drawer                                                                                                                                                                                      |
| Notes                | Drawings depict cabinet only and display all concealed drawers.                                                                                                                               |
|                      | Plumbing positioning still applies if your cabinet code is listed in this document and your concealed drawer configuration differs from image shown.                                          |