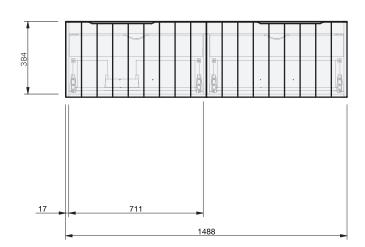

## Savoy 50 2Dr Wall **1500L**

## **CABINET SPECIFICATION**

| Product Features     |                                                                                                                                                                                               |
|----------------------|-----------------------------------------------------------------------------------------------------------------------------------------------------------------------------------------------|
| Product Code         | Benchtop Vanity / 9018BT<br>Benchtop Vanity + Left Concealed Drawer / 9019BT<br>Benchtop Vanity + Right Concealed Drawer / 9020BT<br>Benchtop Vanity + Left + Right Concealed Drawer / 9021BT |
| Product Description  | Savoy - Wall - 1500 Left                                                                                                                                                                      |
| Drawer Configuration | 2 Drawer                                                                                                                                                                                      |
| Notes                | Drawings depict cabinet only and display all concealed drawers.                                                                                                                               |
|                      | Plumbing positioning still applies if your cabinet code is listed in this document and your concealed drawer configuration differs from image shown.                                          |