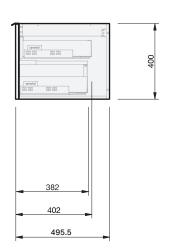

## Savoy 50 2Dr Wall **1500L**

## **CABINET SPECIFICATION**

| Product Features     |                                                                                                                                                                                               |
|----------------------|-----------------------------------------------------------------------------------------------------------------------------------------------------------------------------------------------|
| Product Code         | Benchtop Vanity / 9018BT<br>Benchtop Vanity + Left Concealed Drawer / 9019BT<br>Benchtop Vanity + Right Concealed Drawer / 9020BT<br>Benchtop Vanity + Left + Right Concealed Drawer / 9021BT |
| Product Description  | Savoy - Wall - 1500 Left                                                                                                                                                                      |
| Drawer Configuration | 2 Drawer                                                                                                                                                                                      |
| Notes                | Drawings depict cabinet only and display all concealed drawers.                                                                                                                               |
|                      | Plumbing positioning still applies if your cabinet code is listed in this document and your concealed drawer configuration differs from image shown.                                          |