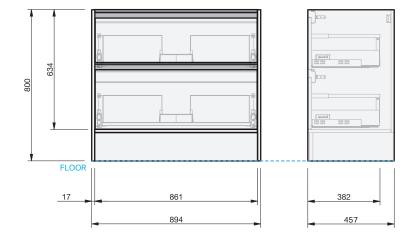

CABINET SPECIFICATION City 46 - 900 - Floor - 2 Drawer

Drawings depict cabinet only.

•

• Waste outlet positioned for standard bottle trap and pop up basin waste.

Onda Storage Type B supplied with vanity.

INDICATES PLUMBING ------

INDICATES FLOOR SURFACE ------

IMPORTANT NOTE: Throughout this guide, dimensions may vary by ± 2mm. Please read the installation manual for detailed information on installing the product. St. Michel pursues a policy of continuing improvement in design and manufacturing of its products. The right is therefore reserved to vary specifications without notice. For full installation instructions visit stmichel.co.nz.