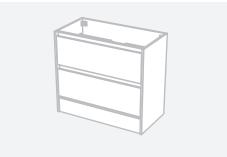

CABINET SPECIFICATION City 46 - 900 - Floor - 2 Drawer

Drawings depict cabinet only.

•

• Waste outlet positioned for standard bottle trap and pop up basin waste.

Onda Storage Type B supplied with vanity.

INDICATES PLUMBING ------