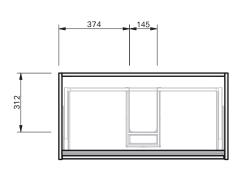

CABINET SPECIFICATION City 46 - 900 - Floor - 2 Drawer

Drawings depict cabinet only.

•

• Waste outlet positioned for standard bottle trap and pop up basin waste.

Onda Storage Type B supplied with vanity.

INDICATES PLUMBING ------

INDICATES FLOOR SURFACE ------

IMPORTANT NOTE: Throughout this guide, dimensions may vary by ± 2mm. Please read the installation manual for detailed information on installing the product. St. Michel pursues a policy of continuing improvement in design and manufacturing of its products. The right is therefore reserved to vary specifications without notice. For full installation instructions visit stmichel.co.nz.