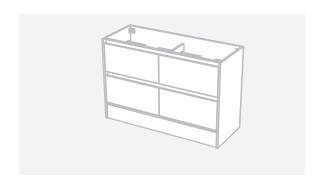

## CABINET SPECIFICATION

City 46 - 1200 - Floor - DB - 4 Drawer

## Basin range (refer to applicable basin specification)

- Drawings depict cabinet only.
- Waste outlet positioned for standard bottle trap and pop up basin waste.
- Onda Storage Type A supplied with vanity.