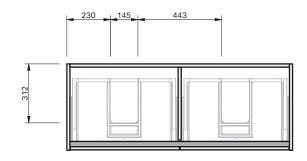

## Basin range (refer to applicable basin specification)

- Drawings depict cabinet only.
- Waste outlet positioned for standard bottle trap and pop up basin waste.
- Onda Storage Type A supplied with vanity.