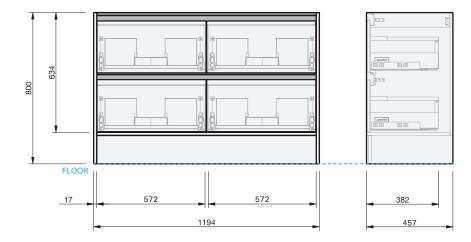

## CABINET SPECIFICATION

City 46 - 1200 - Floor - DB - 4 Drawer

## Basin range (refer to applicable basin specification)

- Drawings depict cabinet only.
- Waste outlet positioned for standard bottle trap and pop up basin waste.
- Onda Storage Type A supplied with vanity.