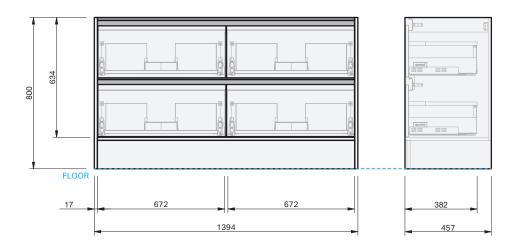

## INDICATES FLOOR SURFACE ---

IMPORTANT NOTE: Throughout this guide, dimensions may vary by  $\pm$  2mm. Please read the installation manual for detailed information on installing the product. St. Michel pursues a policy of continuing improvement in design and manufacturing of its products. The right is therefore reserved to vary specifications without notice. For full installation instructions visit stmichel.co.nz.