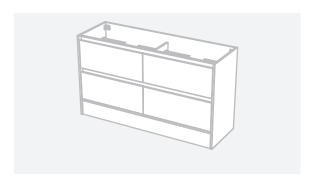

## CABINET SPECIFICATION

City 46 - 1400 - Floor - DB - 4 Drawer

## Basin range (refer to applicable basin specification)

- Drawings depict cabinet only.
- Waste outlet positioned for standard bottle trap and pop up basin waste.
- Onda Storage Type A supplied with vanity.