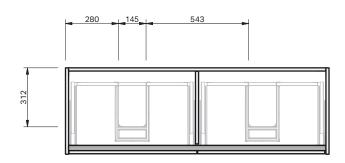

## INDICATES FLOOR SURFACE ---

IMPORTANT NOTE: Throughout this guide, dimensions may vary by  $\pm$  2mm. Please read the installation manual for detailed information on installing the product. St. Michel pursues a policy of continuing improvement in design and manufacturing of its products. The right is therefore reserved to vary specifications without notice. For full installation instructions visit stmichel.co.nz.