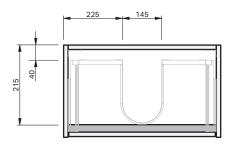

## INDICATES FLOOR SURFACE

IMPORTANT NOTE: Throughout this guide, dimensions may vary by  $\pm$  2mm. Please read the installation manual for detailed information on installing the product. St. Michel pursues a policy of continuing improvement in design and manufacturing of its products. The right is therefore reserved to vary specifications without notice. For full installation instructions visit straichel.co.nz.