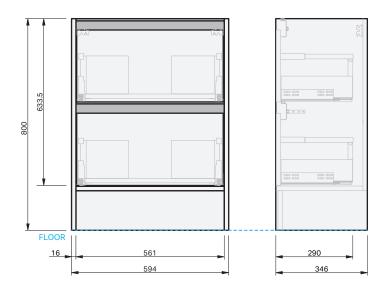

## INDICATES FLOOR SURFACE

IMPORTANT NOTE: Throughout this guide, dimensions may vary by  $\pm$  2mm. Please read the installation manual for detailed information on installing the product. St. Michel pursues a policy of continuing improvement in design and manufacturing of its products. The right is therefore reserved to vary specifications without notice. For full installation instructions visit straichel.co.nz.