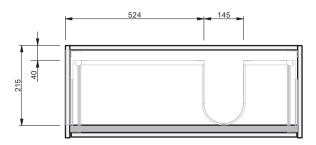

## CABINET SPECIFICATION City 35 - 900 - Floor - RH - 2 Drawer

## Basin range (refer to applicable basin specification)

Waste outlet positioned for standard bottle trap and pop up basin waste

30 YEARS AQUAEDGE

E SOFT CLOSE

INDICATES FLOOR SURFACE

IMPORTANT NOTE: Throughout this guide, dimensions may vary by  $\pm$  2mm. Please read the installation manual for detailed information on installing the product. St. Michel pursues a policy of continuing improvement in design and manufacturing of its products. The right is therefore reserved to vary specifications without notice. For full installation instructions visit stmichel.co.nz.