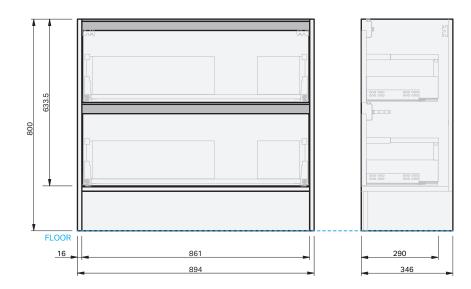

## CABINET SPECIFICATION City 35 - 900 - Floor - RH - 2 Drawer

## Basin range (refer to applicable basin specification)

Waste outlet positioned for standard bottle trap and pop up basin waste

30 YEARS AQUAEDGE

E SOFT CLOSE

INDICATES FLOOR SURFACE

IMPORTANT NOTE: Throughout this guide, dimensions may vary by  $\pm$  2mm. Please read the installation manual for detailed information on installing the product. St. Michel pursues a policy of continuing improvement in design and manufacturing of its products. The right is therefore reserved to vary specifications without notice. For full installation instructions visit stmichel.co.nz.