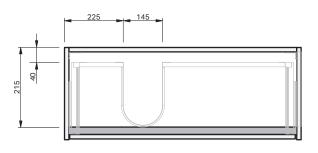

CABINET SPECIFICATION City 35 - 900 - Wall - LH - 1 Drawer

IMPORTANT NOTE: Throughout this guide, dimensions may vary by ± 2mm. Please read the installation manual for detailed information on installing the product. St. Michel pursues a policy of continuing improvement in design and manufacturing of its products. The right is therefore reserved to vary specifications without notice. For full installation instructions visit stmichel.co.nz.