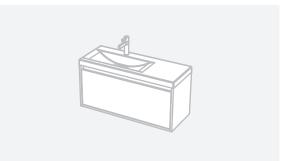

CABINET SPECIFICATION City 35 - 900 - Wall - LH - 1 Drawer

## Basin range (refer to applicable basin specification)

- Drawings depict cabinet only
- It is important to decide on what height you want your finished top surface
  from the floor, this will determine where your plumbing will be positioned.
- We suggest that you install your wall hung vanity between 830-950mm
  high to the finished top surface.
- Waste outlet positioned for standard bottle trap and pop up basin waste