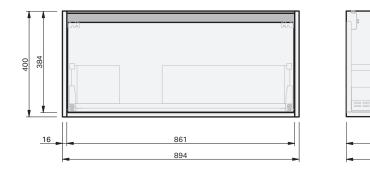

CABINET SPECIFICATION City 35 - 900 - Wall - LH - 1 Drawer

## Basin range (refer to applicable basin specification)

- Drawings depict cabinet only
- It is important to decide on what height you want your finished top surface
  from the floor, this will determine where your plumbing will be positioned.
- We suggest that you install your wall hung vanity between 830-950mm
  high to the finished top surface.
- Waste outlet positioned for standard bottle trap and pop up basin waste

IMPORTANT NOTE: Throughout this guide, dimensions may vary by ± 2mm. Please read the installation manual for detailed information on installing the product. St. Michel pursues a policy of continuing improvement in design and manufacturing of its products. The right is therefore reserved to vary specifications without notice. For full installation instructions visit stmichel.co.nz.