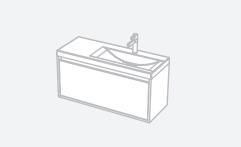

## Basin range (refer to applicable basin specification)

- Drawings depict cabinet only .
- It is important to decide on what height you want your finished top surface • from the floor, this will determine where your plumbing will be positioned.
- We suggest that you install your wall hung vanity between 830-950mm • high to the finished top surface.
- Waste outlet positioned for standard bottle trap and pop up basin waste •