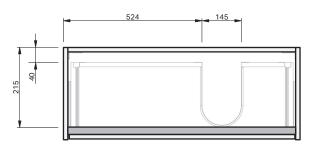

CABINET SPECIFICATION City 35 - 900 - Wall - RH - 1 Drawer

IMPORTANT NOTE: Throughout this guide, dimensions may vary by  $\pm$  2mm. Please read the installation manual for detailed information on installing the product. St. Michel pursues a policy of continuing improvement in design and manufacturing of its products. The right is therefore reserved to vary specifications without notice. For full installation instructions visit stmichel.co.nz.