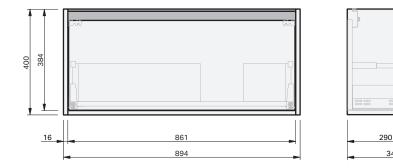

CABINET SPECIFICATION City 35 - 900 - Wall - RH - 1 Drawer

## Basin range (refer to applicable basin specification)

- Drawings depict cabinet only .
- It is important to decide on what height you want your finished top surface • from the floor, this will determine where your plumbing will be positioned.
- We suggest that you install your wall hung vanity between 830-950mm • high to the finished top surface.
- Waste outlet positioned for standard bottle trap and pop up basin waste •

IMPORTANT NOTE: Throughout this guide, dimensions may vary by  $\pm$  2mm. Please read the installation manual for detailed information on installing the product. St. Michel pursues a policy of continuing improvement in design and manufacturing of its products. The right is therefore reserved to vary specifications without notice. For full installation instructions visit stmichel.co.nz.