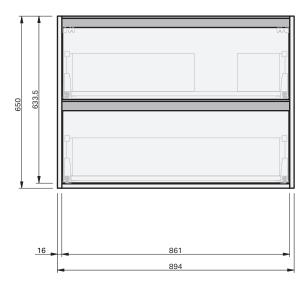

## CABINET SPECIFICATION City 35 - 900 - Wall - RH - 2 Drawer

## Basin range (refer to applicable basin specification)

- It is important to decide on what height you want your finished top surface from the floor, this will determine where your plumbing will be positioned.
- We suggest that you install your wall hung vanity between 830-950mm high to the finished top surface.
- Waste outlet positioned for standard bottle trap and pop up basin waste