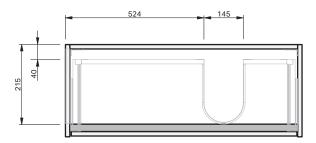

## CABINET SPECIFICATION City 35 - 900 - Wall - RH - 2 Drawer

## Basin range (refer to applicable basin specification)

- It is important to decide on what height you want your finished top surface from the floor, this will determine where your plumbing will be positioned.
- We suggest that you install your wall hung vanity between 830-950mm high to the finished top surface.
- Waste outlet positioned for standard bottle trap and pop up basin waste