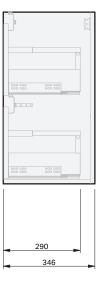

## CABINET SPECIFICATION City 35 - 900 - Wall - RH - 2 Drawer

## Basin range (refer to applicable basin specification)

- It is important to decide on what height you want your finished top surface from the floor, this will determine where your plumbing will be positioned.
- We suggest that you install your wall hung vanity between 830-950mm high to the finished top surface.
- Waste outlet positioned for standard bottle trap and pop up basin waste