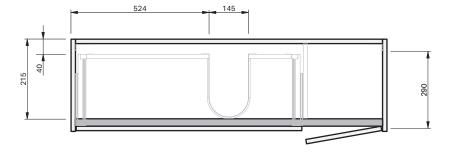

CABINET SPECIFICATION City 35 - 1200 - Floor - 1 Door 2 Drawer

Basin range (refer to applicable basin specification)

Drawings depict cabinet only

•

Waste outlet positioned for standard bottle trap and pop up basin waste

INDICATES FLOOR SURFACE ------

IMPORTANT NOTE: Throughout this guide, dimensions may vary by ± 2mm. Please read the installation manual for detailed information on installing the product. St. Michel pursues a policy of continuing improvement in design and manufacturing of its products. The right is therefore reserved to vary specifications without notice. For full installation instructions visit stmichel.co.nz.