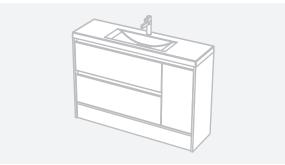

CABINET SPECIFICATION City 35 - 1200 - Floor - 1 Door 2 Drawer

Basin range (refer to applicable basin specification)

Drawings depict cabinet only

•

Waste outlet positioned for standard bottle trap and pop up basin waste