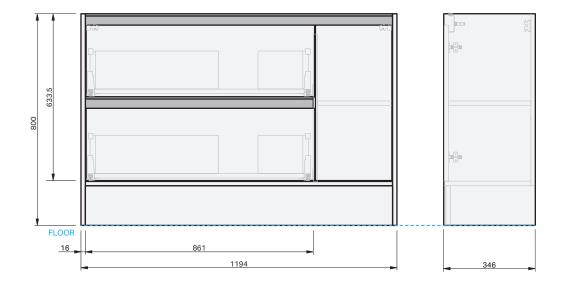

CABINET SPECIFICATION City 35 - 1200 - Floor - 1 Door 2 Drawer

Basin range (refer to applicable basin specification)

Drawings depict cabinet only

•

Waste outlet positioned for standard bottle trap and pop up basin waste

INDICATES FLOOR SURFACE ------

IMPORTANT NOTE: Throughout this guide, dimensions may vary by ± 2mm. Please read the installation manual for detailed information on installing the product. St. Michel pursues a policy of continuing improvement in design and manufacturing of its products. The right is therefore reserved to vary specifications without notice. For full installation instructions visit stmichel.co.nz.