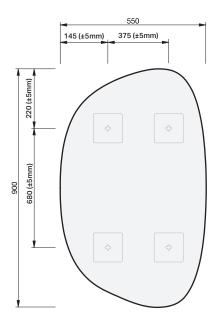

## MIRROR SPECIFICATION

|                     | 30 YEARS                                                                        |
|---------------------|---------------------------------------------------------------------------------|
| Product Features    |                                                                                 |
| Product Code        | Solo Organic / 87520                                                            |
| Product Description | Solo Organic                                                                    |
| Notes               | 5mm mirror vinyl backed copper & lead free glass<br>Mount portrait or Landscape |

**IMPORTANT NOTE:** Throughout this guide, tolerance for mirror size may vary by ±1mm, tolerance for bracket position may vary by ±5mm. Please read the installation manual for detailed information on installing the product. St. Michel pursues a policy of continuing improvement in design and manufacturing of its products. The right is therefore reserved to vary specifications without notice.