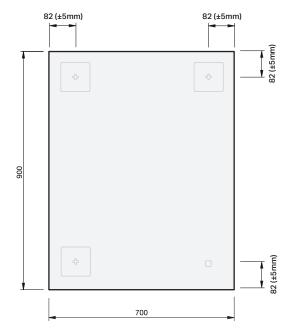

## 700

## MIRROR SPECIFICATION

| Solo Simple / 87512                                                                           |
|-----------------------------------------------------------------------------------------------|
| Solo Simple - 700                                                                             |
| Solo + Kobi LED / 87512-K<br>Solo + Demister / 87512-D1<br>Solo + Demister + Kobi / 87512-D1K |
| 5mm mirror vinyl backed copper & lead free glass<br>Mount portrait or Landscape               |
|                                                                                               |

IMPORTANT NOTE: Throughout this guide, tolerance for mirror size may vary by ±1mm, tolerance for bracket position may vary by ±5mm. Please read the installation manual for detailed information on installing the product. St. Michel pursues a policy of continuing improvement in design and manufacturing of its products. The right is therefore reserved to vary specifications without notice.