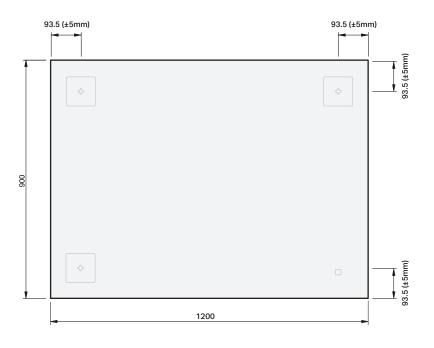

| Product Features    |                                                                                                                                                             |
|---------------------|-------------------------------------------------------------------------------------------------------------------------------------------------------------|
| Product Code        | Solo Simple / 87514                                                                                                                                         |
| Product Description | Solo Simple - 1200                                                                                                                                          |
| Options             | Solo + Kobi LED / 87514-K<br>Solo + Demister / 87514-D1<br>Solo + Dem + Kobi / 87514-D1K<br>Solo + 2 Demister / 87514-D2<br>Solo + 2 Dem + Kobi / 87514-D2K |
| Notes               | 5mm mirror vinyl backed copper & lead free glass<br>Mount portrait or Landscape                                                                             |
|                     |                                                                                                                                                             |

**IMPORTANT NOTE:** Throughout this guide, tolerance for mirror size may vary by ±1mm, tolerance for bracket position may vary by ±5mm. Please read the installation manual for detailed information on installing the product. St. Michel pursues a policy of continuing improvement in design and manufacturing of its products. The right is therefore reserved to vary specifications without notice.