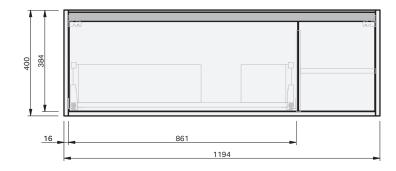

## CABINET SPECIFICATION City 35 - 1200 - Wall - 1 Door 1 Drawer



## Basin range (refer to applicable basin specification)







- It is important to decide on what height you want your finished top surface from the floor, this will determine where your plumbing will be positioned.
- We suggest that you install your wall hung vanity between 830-950mm high to the finished top surface.
- Waste outlet positioned for standard bottle trap and pop up basin waste







30 YEARS AQUAEDGE

SOFT

his guide, dimensions may vary

IMPORTANT NOTE: Throughout this guide, dimensions may vary by  $\pm$  2mm. Please read the installation manual for detailed information on installing the product. St. Michel pursues a policy of continuing improvement in design and manufacturing of its products. The