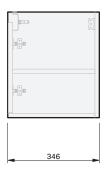

## CABINET SPECIFICATION City 35 - 1200 - Wall - 1 Door 1 Drawer



## Basin range (refer to applicable basin specification)







- It is important to decide on what height you want your finished top surface from the floor, this will determine where your plumbing will be positioned.
- We suggest that you install your wall hung vanity between 830-950mm high to the finished top surface.
- Waste outlet positioned for standard bottle trap and pop up basin waste







30 YEARS AQUAEDGE

SOFT

his guide, dimensions may vary

IMPORTANT NOTE: Throughout this guide, dimensions may vary by  $\pm$  2mm. Please read the installation manual for detailed information on installing the product. St. Michel pursues a policy of continuing improvement in design and manufacturing of its products. The ri