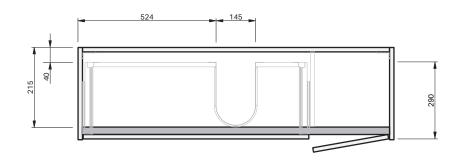

## CABINET SPECIFICATION City 35 - 1200 - Wall - 1 Door 1 Drawer



## Basin range (refer to applicable basin specification)







- It is important to decide on what height you want your finished top surface from the floor, this will determine where your plumbing will be positioned.
- We suggest that you install your wall hung vanity between 830-950mm high to the finished top surface.
- Waste outlet positioned for standard bottle trap and pop up basin waste







30 YEARS AQUAEDGE

SOFT

his guide, dimensions may vary

IMPORTANT NOTE: Throughout this guide, dimensions may vary by  $\pm$  2mm. Please read the installation manual for detailed information on installing the product. St. Michel pursues a policy of continuing improvement in design and manufacturing of its products. Th