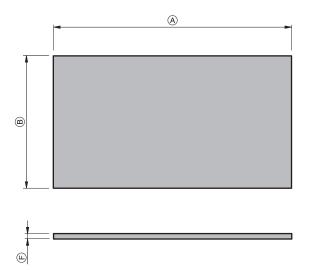

## TOP SPECIFICATION

| Top Thickness (    | 0                     |                                                                 | Product Dimensions (mm) | A    | B   | C | $\bigcirc$ | E |
|--------------------|-----------------------|-----------------------------------------------------------------|-------------------------|------|-----|---|------------|---|
| Orbinst            | Cherry<br>Pie         | F                                                               | City 46 - 700           | 700  | 460 | - | -          | - |
| Cabinet<br>City 46 | 20.5                  |                                                                 | City 46 - 900           | 900  | 460 | - | -          | - |
|                    |                       |                                                                 | City 46 - 1200          | 1200 | 460 | - | -          | - |
|                    |                       |                                                                 | City 46 - 1400          | 1400 | 460 | - | -          | - |
|                    |                       |                                                                 |                         |      |     |   |            |   |
|                    |                       |                                                                 |                         |      |     |   |            |   |
|                    |                       |                                                                 |                         |      |     |   |            |   |
|                    |                       |                                                                 |                         |      |     |   |            |   |
|                    |                       |                                                                 |                         |      |     |   |            |   |
|                    |                       |                                                                 |                         |      |     |   |            |   |
| The top mu         |                       |                                                                 |                         |      |     |   |            |   |
|                    |                       | e vanity unit with an acetic cured silicone<br>must not be used |                         |      |     |   |            |   |
| Tops can be        | فنبد مغنم مرم اممالته | h a standard hole saw                                           |                         |      |     |   |            |   |