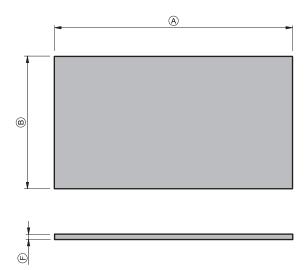

## TOP SPECIFICATION

| Capinet Capinet     | Top Thickness (mm) | (F)        |   |  |  |
|---------------------|--------------------|------------|---|--|--|
| <u>4</u> 9 <u>4</u> |                    | ŗŗ         |   |  |  |
|                     | Cabinet            | Che<br>Pie | Η |  |  |

| Product Dimensions (mm)          | A    | B   | © | <b>(D)</b> | E |
|----------------------------------|------|-----|---|------------|---|
| City 50 Wall to Wall - 701-800   | 800  | 505 | - | -          | - |
| City 50 Wall to Wall - 801-900   | 900  | 505 | - | -          | - |
| City 50 Wall to Wall - 901-1000  | 1000 | 505 | - | -          | - |
| City 50 Wall to Wall - 1001-1100 | 1100 | 505 | - | -          | - |
| City 50 Wall to Wall - 1101-1200 | 1200 | 505 | - | -          | - |
| City 50 Wall to Wall - 1201-1300 | 1300 | 505 | - | -          | - |
| City 50 Wall to Wall -1301-1400  | 1400 | 505 | - | -          | - |
| City 50 Wall to Wall - 1401-1500 | 1500 | 505 | - | -          | - |
| City 50 Wall to Wall - 1501-1600 | 1600 | 505 | - | -          | - |
| City 50 Wall to Wall -1601-1700  | 1700 | 505 | - | -          | - |
| City 50 Wall to Wall - 1701-1800 | 1800 | 505 | - | -          | - |
| City 50 Wall to Wall - 1801-1900 | 1900 | 505 | - | -          | - |
| City 50 Wall to Wall - 1901-2000 | 2000 | 505 | - | -          | - |
| City 50 Wall to Wall - 2001-2100 | 2100 | 505 | - | -          | - |
| City 50 Wall to Wall - 2101-2200 | 2200 | 505 | - | -          | - |
| City 50 Wall to Wall - 2201-2300 | 2300 | 505 | - | -          | - |
| City 50 Wall to Wall - 2301-2400 | 2400 | 505 | - | -          | - |