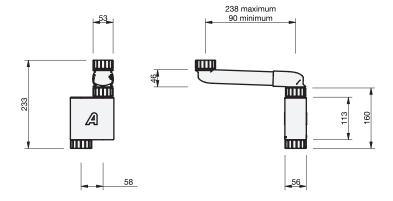

## HARDWARE SPECIFICATION Compact Box Trap & Space Saver Kit

Cabinet range (refer to applicable cabinet range)

## CITY 50

- How many basins are you plumbing for? Check with client.
- What will the basin position be on benchtop? Check preferred location with client. Consider wall or benchtop mounted taps & remind client that plumbing must clear furniture partitions (refer to applicable cabinet specifications).
- Waste outlet must be in recommended "Plumbing Zone" suitable for Boxtrap & Space Saver Kit supplied with vanity. See applicable cabinet specifications for details.