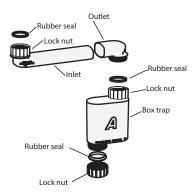

## HARDWARE SPECIFICATION Compact Box Trap & Space Saver Kit

Cabinet range (refer to applicable cabinet range)

## CITY 50

- How many basins are you plumbing for? Check with client.
- What will the basin position be on benchtop? Check preferred location with client. Consider wall or benchtop mounted taps & remind client that plumbing must clear furniture partitions (refer to applicable cabinet specifications).
- Waste outlet must be in recommended "Plumbing Zone" suitable for Boxtrap & Space Saver Kit supplied with vanity. See applicable cabinet specifications for details.