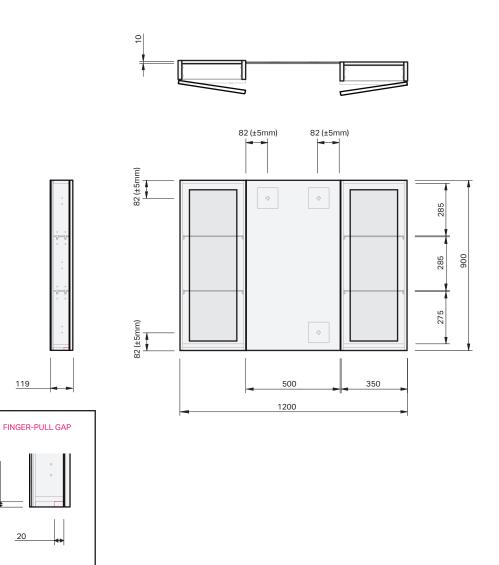

INDICATES FINGER-PULL GAP

phone (09) 837 4276 email info@stmichel.co.nz stmichel.co.nz

**IMPORTANT NOTE:** Throughout this guide, dimensions may vary by  $\pm 2mm$ . Tolerence for bracket position is  $\pm 5mm$ . Please read the installation manual for detailed information on installing the product. St. Michel pursues a policy of continuing improvement in design and manufacturing of its products. The right is therefore reserved to vary specifications without notice.

10