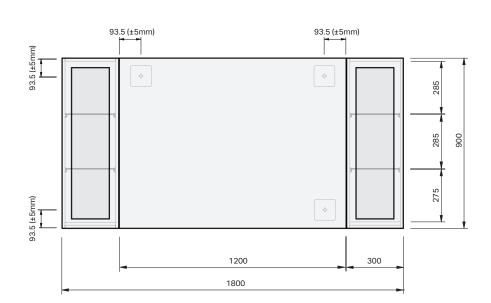

## 2D **1800**

## MIRROR SPECIFICATION

## Product Features

| Product Code         | 1349                                                                                                                                         |
|----------------------|----------------------------------------------------------------------------------------------------------------------------------------------|
| Product Description  | London Mirror - 1800                                                                                                                         |
| Drawer Configuration | 2 Door                                                                                                                                       |
| Notes                | Cabinet and Mirror installed separately. Please refer to Handle Template (found inside the cabinet) for instructions on handle installation. |