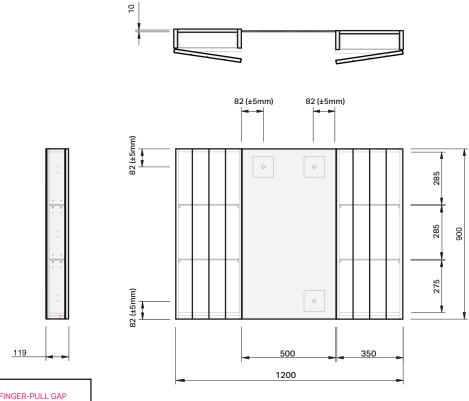

INDICATES FINGER-PULL GAP -----

**IMPORTANT NOTE:** Throughout this guide, dimensions may vary by ± 2mm. Tolerence for bracket position is ± 5mm. Please read the installation manual for detailed information on installing the product. St. Michel pursues a policy of continuing improvement in design and manufacturing of its products. The right is therefore reserved to vary specifications without notice.