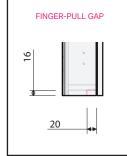

INDICATES FINGER-PULL GAP -----

**IMPORTANT NOTE:** Throughout this guide, dimensions may vary by ± 2mm. Tolerence for bracket position is ± 5mm. Please read the installation manual for detailed information on installing the product. St. Michel pursues a policy of continuing improvement in design and manufacturing of its products. The right is therefore reserved to vary specifications without notice.