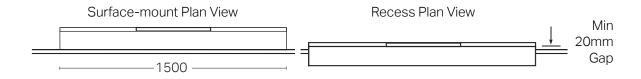

### MIRROR CABINET SPECIFICATION

| Product Features    |                                                                                                                                                                               |
|---------------------|-------------------------------------------------------------------------------------------------------------------------------------------------------------------------------|
| Product Code        | Dante / 88405<br>Dante Plus / 91103<br>Dante Deep / 90475                                                                                                                     |
|                     | Dante Plus Deep / 90485                                                                                                                                                       |
| Product Description | Dante 1500<br>Dante Plus 1500<br>Dante Deep 1500<br>Dante Deep Plus 1500                                                                                                      |
| Door Configuration  | 3 Door                                                                                                                                                                        |
| Notes               | Mirror Cabinet can be surface-mounted or recessed. Optional Demister Pad upgrade available. See page 2 for more information. 1500 models are supplied in 2 pieces for ease of |