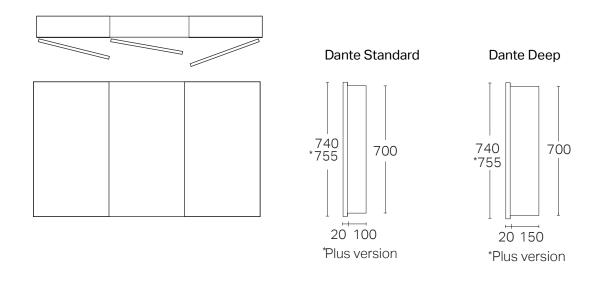

### MIRROR CABINET SPECIFICATION

| Product Features    |                                                                                                                                                                               |
|---------------------|-------------------------------------------------------------------------------------------------------------------------------------------------------------------------------|
| Product Code        | Dante / 88405<br>Dante Plus / 91103<br>Dante Deep / 90475                                                                                                                     |
|                     | Dante Plus Deep / 90485                                                                                                                                                       |
| Product Description | Dante 1500<br>Dante Plus 1500<br>Dante Deep 1500<br>Dante Deep Plus 1500                                                                                                      |
| Door Configuration  | 3 Door                                                                                                                                                                        |
| Notes               | Mirror Cabinet can be surface-mounted or recessed. Optional Demister Pad upgrade available. See page 2 for more information. 1500 models are supplied in 2 pieces for ease of |