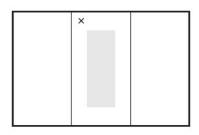

#### **Product Features**

| Product Code        | Demister / 511                                                                                                                                            |
|---------------------|-----------------------------------------------------------------------------------------------------------------------------------------------------------|
| Product Description | Dante Demister Upgrade / 17.9w 230v                                                                                                                       |
| Notes               | Demister size 525 x 210mm, see shaded demister location on drawing.  Demister pad models all include extra mirror on inside of demister door.             |
|                     | Demister pad wiring exit points are top of door, hinge side - x marks the spot on the drawing. This means cabinets cannot be flipped during installation. |