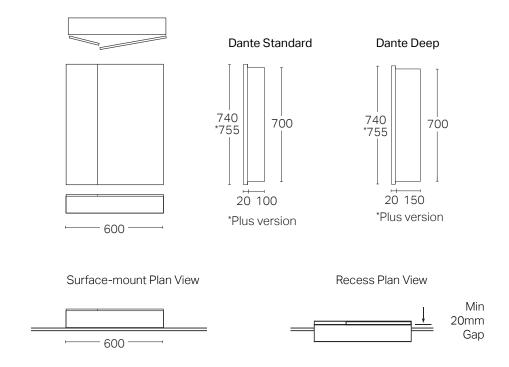

#### **Product Features** Product Code Dante / 88101 Dante Plus / 90901 Dante Deep / 90470 Dante Plus Deep / 90480 Product Description Dante 600 Dante Plus 600 Dante Deep 600 Dante Deep Plus 600 Door Configuration 2 Door Mirror Cabinet can be surface-mounted or recessed. Notes Optional Demister Pad upgrade available. See page 2 for more information.