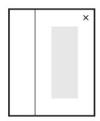

#### Product Features

| Product Code        | Demister / 511                                                                                                                                            |
|---------------------|-----------------------------------------------------------------------------------------------------------------------------------------------------------|
| Product Description | Dante Demister Upgrade / 17.9w 230v                                                                                                                       |
| Notes               | Demister size 525 x 210mm, see shaded demister location on drawing.  Demister pad models all include extra mirror on inside of demister door.             |
|                     | Demister pad wiring exit points are top of door, hinge side - x marks the spot on the drawing. This means cabinets cannot be flipped during installation. |