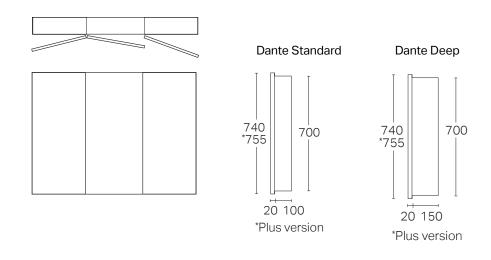

### MIRROR CABINET SPECIFICATION

| Product Features    |                                                                                                                              |
|---------------------|------------------------------------------------------------------------------------------------------------------------------|
| Product Code        | Dante / 88301<br>Dante Plus / 91101                                                                                          |
|                     | Dante Deep / 90473<br>Dante Plus Deep / 90483                                                                                |
| Product Description | Dante 1050<br>Dante Plus 1050<br>Dante Deep 1050<br>Dante Deep Plus 1050                                                     |
| Door Configuration  | 3 Door                                                                                                                       |
| Notes               | Mirror Cabinet can be surface-mounted or recessed. Optional Demister Pad upgrade available. See page 2 for more information. |