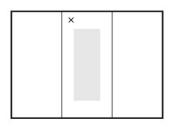

### MIRROR CABINET SPECIFICATION

1050 Models

| <b>Product Features</b> |                                                                                                                                                           |
|-------------------------|-----------------------------------------------------------------------------------------------------------------------------------------------------------|
| Product Code            | Demister / 511                                                                                                                                            |
| Product Description     | Dante Demister Upgrade / 17.9w 230v                                                                                                                       |
| Notes                   | Demister size 525 x 210mm, see shaded demister location on drawing.  Demister pad models all include extra mirror on inside of demister door.             |
|                         | Demister pad wiring exit points are top of door, hinge side - x marks the spot on the drawing. This means cabinets cannot be flipped during installation. |