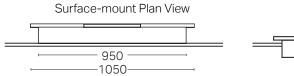

### MIRROR CABINET SPECIFICATION

| Product Features    |                                                                                                                              |
|---------------------|------------------------------------------------------------------------------------------------------------------------------|
| Product Code        | Dante / 88301<br>Dante Plus / 91101                                                                                          |
|                     | Dante Deep / 90473<br>Dante Plus Deep / 90483                                                                                |
| Product Description | Dante 1050<br>Dante Plus 1050<br>Dante Deep 1050<br>Dante Deep Plus 1050                                                     |
| Door Configuration  | 3 Door                                                                                                                       |
| Notes               | Mirror Cabinet can be surface-mounted or recessed. Optional Demister Pad upgrade available. See page 2 for more information. |

phone (09) 837 4276 email info@stmichel.co.nz stmichel.co.nz

Min 20mm Gap