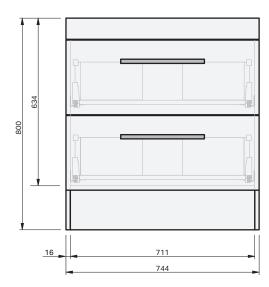

## CABINET SPECIFICATION

Roxy - 750 - Floor (2 drawer)

Basin range (refer to applicable basin specification)

HELIX

LOOP

Drawings depict cabinet only

30 YEARS AQUAEDGE

IMPORTANT NOTE: Throughout this guide, dimensions may vary by  $\pm$  2mm. Please read the installation manual for detailed information on installing the product. St. Michel pursues a policy of continuing improvement in design and manufacturing of its products. The right is therefore reserved to vary specifications without notice. For full installation instructions visit stmichel.co.nz.