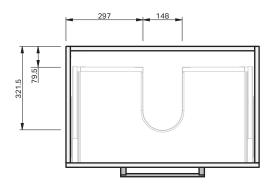

## CABINET SPECIFICATION

Roxy - 750 - Floor (2 drawer)

Basin range (refer to applicable basin specification)

HELIX

LOOP

Drawings depict cabinet only

30 YEARS AQUAEDGE

IMPORTANT NOTE: Throughout this guide, dimensions may vary by  $\pm$  2mm. Please read the installation manual for detailed information on installing the product. St. Michel pursues a policy of continuing improvement in design and manufacturing of its products. The right is therefore reserved to vary specifications without notice. For full installation instructions visit stmichel.co.nz.