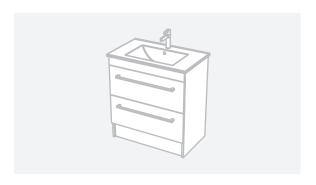

## CABINET SPECIFICATION

Roxy - 750 - Floor (2 drawer)

Basin range (refer to applicable basin specification)

HELIX

LOOP

Drawings depict cabinet only

30 YEARS AQUAEDGE

IMPORTANT NOTE: Throughout this guide, dimensions may vary by  $\pm$  2mm. Please read the installation manual for detailed information on installing the product. St. Michel pursues a policy of continuing improvement in design and manufacturing of its products. The right is therefore reserved to vary specifications without notice. For full installation instructions visit stmichel.co.nz.